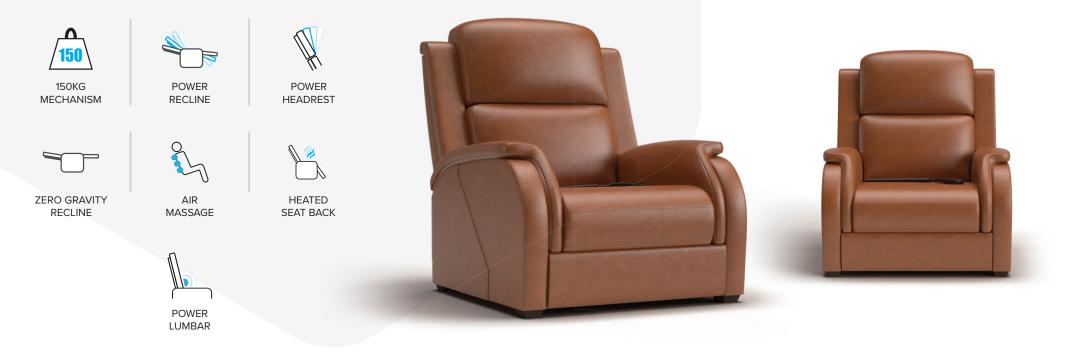

### **KEY FEATURES & BENEFITS**

| FRAME               | FSC certified Pine and Plywood frame                | A sturdy frame constructed with sustainably sourced timber provides a solid and long-lasting base to the suite                                       |
|---------------------|-----------------------------------------------------|------------------------------------------------------------------------------------------------------------------------------------------------------|
| FOUNDATION          | Heavy gauge steel Zig Zag springs                   | The foundation delivers long-lasting support & the first layer of comfort                                                                            |
| FOAM                | Premium high-density foam and fibre seat cushioning | Layered high & low density foam delivers seating that lasts without compromising<br>on comfort                                                       |
| MECHANISM           | Tested up to 150kgs at 25,000 cycles                | Warrantied for use up to 150kgs, this robust recliner mechanism has been crafted to last - that's 30kg more weight-loading than standard mechanisms! |
| POWER               | Powered recliner, headrest and lumbar               | Recliners, headrests and lumbar are adjustable at the touch of a button - the ultimate for customised comfort!                                       |
| AIR<br>MASSAGE      | Airbag massage in seat back                         | Kick back and relax with a soothing 30-minute air-powered massage in the seat back. Allow 10-minutes between massage cycles                          |
| HEATED<br>SEAT BACK | Heating in the seat back                            | Enhance your massage experience, or just beat the winter chill, with a heated seat back at the touch of a button.                                    |
| UPHOLSTERY          | Livorno leather                                     | Stocked in high quality Pearl or Umber coloured Livorno leather                                                                                      |