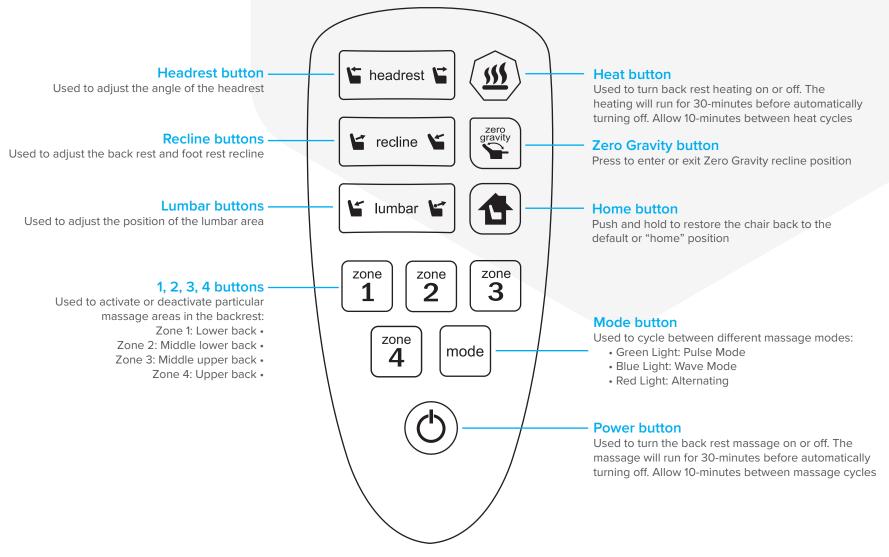

### **Remote Control Operation**

Scan QR code to view this product online at synargy.com

synargy

Furviture that fits your life